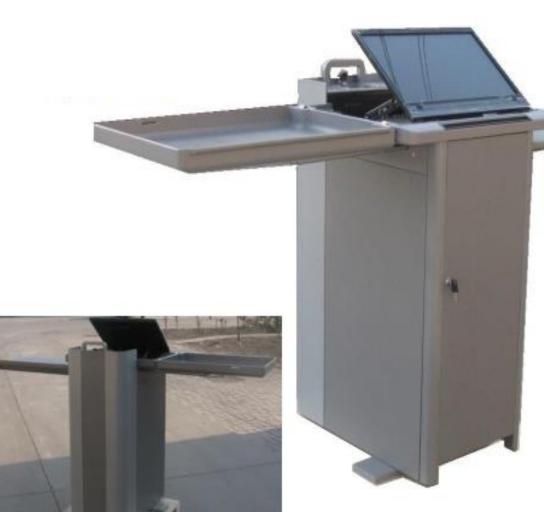

SMP24LF - Fully Equipped SpeakerCorner Lectern for Intense High-End User in Large Auditoriums

SMP18hF - Fully Equipped Thin SpeakerCorner Lectern for Intense Lecture Hall

- Solid aluminum machined top
- large lockable cover
- 42 cm wide, slender cabinet
- Manual height and tilt adjustment
- 21.5 HD pen interactive monitor
- PC inside top and pull-up keyboard
- Extra 72 cm wide insertable side table
- Lockable side drawer
- 7 Rack unit full rack from the side
- 3 rack unit half size front access for PC
- touch button room control panel with integrated VGA switcher and line doubler
- Atlona VGA to HDMI converter
- 4 port HDMI switcher
- control system on PC monitor
- USB hub, Hovercam Neo3+ HDMI
- Condenser microphone
- Wireless microphone and mixer
- 120+ Watt Amplifier
- Reading light
- Power socket
- Remote control over IP
- Front panel access and roller for transport