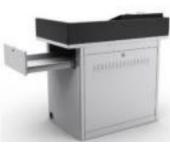

SMP12PN - Powerlift Lectern for Any Size Room (21.5" Pen-Interactive or 23" All-In-One Multi Touch PC)

SMP-HJ-S1 - Economical Steel Cabinet

- -Comfortable desk with rack and tower PC storage
- -Locked drawers and access doors and covers
- -Large drawer for document camera
- -Tilt-able 19" touch monitor rotating upside down
- -Upright PC with user access panel, WIN 7
- -Sides collapse for compact shipping, easy to assembly
- VGA Switcher internal PC, laptop, document camera
- -Dimensions: 111 x 66 x 94 cm
- -Tough weatherproof ABS and steel materials
- -Rounded edges, safe
- -Very economical system
- -Custom options:
  - 1 substitute control panel with touch panel and cable cubby
  - 2 add Hovercam Solo5 document camera
  - 3 add Redcat classroom voice technology