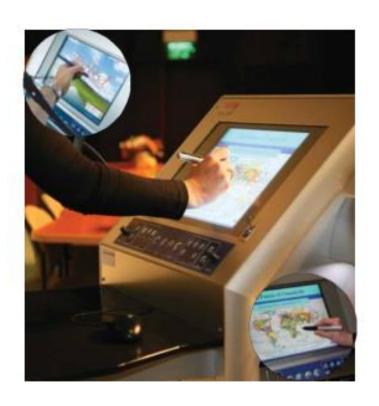

 SMP is fun to use and will definitely enhance your presentation.

 The Sho-Q software allows for highlighting and/or annotation of objects, words, etc in the presentation by the presenter for better understanding.

#### Interactive Pen/Touch Screen

- The screen touch offers a seamless, on-screen creative experience.
- It combines multi-finger touch capabilities with cordless, battery-free pen technology. This provides a new level of interactivity, flexibility, and productivity when working directly on the screen, allowing you to switch between the pressure sensitive pen and using multi-touch gestures to zoom, pan, rotate and navigate your work.
- The screen delivers a high-quality visual experience and features over 16.7 million colors. The ergonomic stand allows you to adjust to your preferred working position, rotating from landscape to portrait, or easily reclines to your preferred working position so you can create in complete comfort.