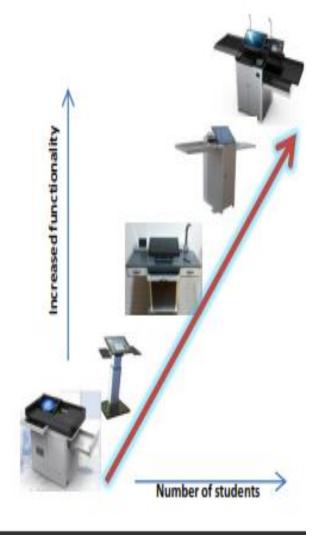

#### **Range of Products**

- Large auditorium: SMP24 large lectern with 21.5 HD pen interactive screen, space for extensive hi-quality signal management and various audio support options, tools for interactive lecturing, options for recording and streaming.
- Lecture Hall: SMP18 compact lectern, same functions as above, using more compact modules. Mic and wireless mics.
- Large classes and labs: SMP14 with optional height adjustment and adequate rack space for a choice of devices.19" pen interactive monitor, control and switching, dashboard with space for extra tablet and smart phone, integrated document camera, audio solutions.
- Classes and labs: SMP12 on height adjustable pillar with both a HD pen interactive solution. Voice support.
- Regular classrooms: SMP-HJ-S1 steel cabinet lectern with 19" touch panel and document camera/laptop interface switch, PC, audio options.