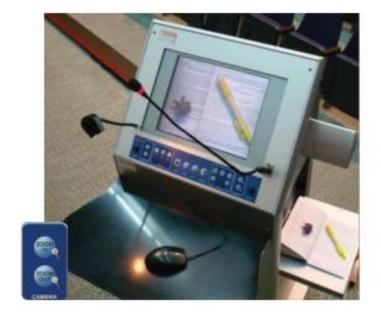

 SMP consist of a document camera – visualizer – for real time presentation of documents, files, objects.

Some uses of the **SoftAbility Multimedia Podium** (SMP)

#### NEO3 - HoverCam Document Camera

- It combines Versatility and Portability Shoot any Letter sized paper while maintaining a nimble footprint.
- It combines a powerful Zoom and Usability Bring the finest details into 40x crystal clarity with the touch of your mouse wheel.
- It combines Clarity and Speed See the finest details without blurriness and without delay.
- It is twice the camera Dual camera configuration lets you shoot Picture-In-Picture.
- It is twice the output VGA and USB video outputs equally in full motion HD.