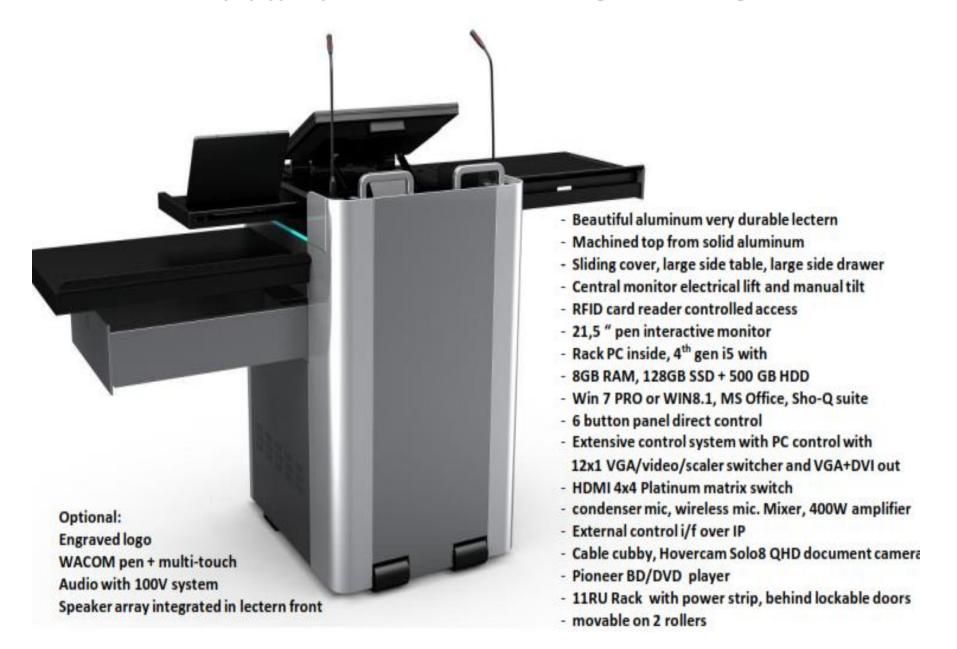

SMP24LF - Fully Equipped SpeakerCorner Lectern for Intense High-End User in Large Auditoriums

SMP18hF - Fully Equipped Thin SpeakerCorner Lectern for Intense Lecture Hall

- Solid aluminum machined top
- large lockable cover
- 42 cm wide, slender cabinet
- Manual height and tilt adjustment
- 21.5 HD pen interactive monitor
- PC inside top and pull-up keyboard
- Extra 72 cm wide insertable side table
- Lockable side drawer
- 7 Rack unit full rack from the side
- 3 rack unit half size front access for PC
- touch button room control panel with integrated VGA switcher and line doubler
- Atlona VGA to HDMI converter
- 4 port HDMI switcher
- control system on PC monitor
- USB hub, Hovercam Neo3+ HDMI
- Condenser microphone
- Wireless microphone and mixer
- 120+ Watt Amplifier
- Reading light
- Power socket
- Remote control over IP
- Front panel access and roller for transport