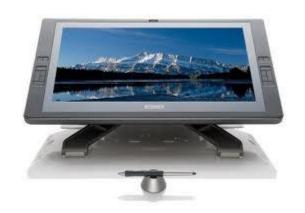

#### Interactive Pen/Touch Screen

- The screen touch offers a seamless, on-screen creative experience.
- It combines multi-finger touch capabilities with cordless, battery-free pen technology. This provides a new level of interactivity, flexibility, and productivity when working directly on the screen, allowing you to switch between the pressure sensitive pen and using multi-touch gestures to zoom, pan, rotate and navigate your work.
- The screen delivers a high-quality visual experience and features over 16.7 million colors. The ergonomic stand allows you to adjust to your preferred working position, rotating from landscape to portrait, or easily reclines to your preferred working position so you can create in complete comfort.