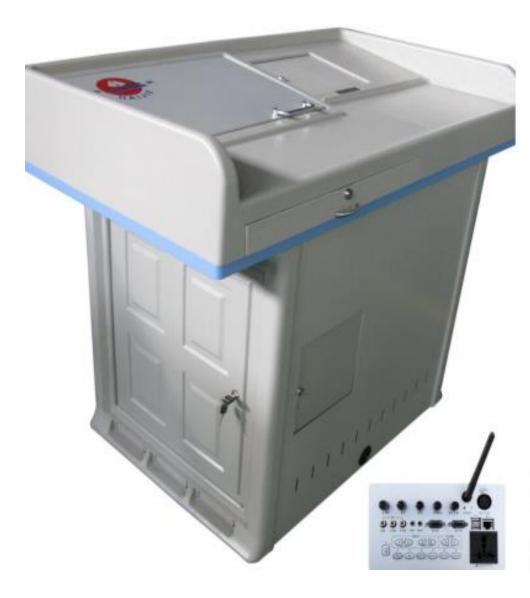

SMP12PN - Powerlift Lectern for Any Size Room (21.5" Pen-Interactive or 23" All-In-One Multi Touch PC)

SMP-HJ-S1 - Economical Steel Cabinet

- -Comfortable desk with rack and tower PC storage
- -Locked drawers and access doors and covers
- -Large drawer for document camera
- -Tilt-able 19" touch monitor rotating upside down
- -Upright PC with user access panel, WIN 7
- -Sides collapse for compact shipping, easy to assembly
- VGA Switcher internal PC, laptop, document camera
- -Dimensions: 111 x 66 x 94 cm
- -Tough weatherproof ABS and steel materials
- -Rounded edges, safe
- -Very economical system
- -Custom options:
  - 1 substitute control panel with touch panel and cable cubby
  - 2 add Hovercam Solo5 document camera
  - 3 add Redcat classroom voice technology