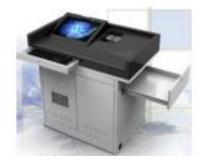

#### **Range of Products**

- Large auditorium: SMP24 large lectern with 21.5 HD pen interactive screen, space for extensive hi-quality signal management and various audio support options, tools for interactive lecturing, options for recording and streaming.
- Lecture Hall: SMP18 compact lectern, same functions as above, using more compact modules. Mic and wireless mics.
- Large classes and labs: SMP14 with optional height adjustment and adequate rack space for a choice of devices.19" pen interactive monitor, control and switching, dashboard with space for extra tablet and smart phone, integrated document camera, audio solutions.
- Classes and labs: SMP12 on height adjustable pillar with both a HD pen interactive solution. Voice support.
- Regular classrooms: SMP-HJ-S1 steel cabinet lectern with 19" touch panel and document camera/laptop interface switch, PC, audio options.

SMP24LF - Fully Equipped SpeakerCorner Lectern for Intense High-End User in Large Auditoriums

SMP18hF - Fully Equipped Thin SpeakerCorner Lectern for Intense Lecture Hall

- Solid aluminum machined top
- large lockable cover
- 42 cm wide, slender cabinet
- Manual height and tilt adjustment
- 21.5 HD pen interactive monitor
- PC inside top and pull-up keyboard
- Extra 72 cm wide insertable side table
- Lockable side drawer
- 7 Rack unit full rack from the side
- 3 rack unit half size front access for PC
- touch button room control panel with integrated VGA switcher and line doubler
- Atlona VGA to HDMI converter
- 4 port HDMI switcher
- control system on PC monitor
- USB hub, Hovercam Neo3+ HDMI
- Condenser microphone
- Wireless microphone and mixer
- 120+ Watt Amplifier
- Reading light
- Power socket
- Remote control over IP
- Front panel access and roller for transport