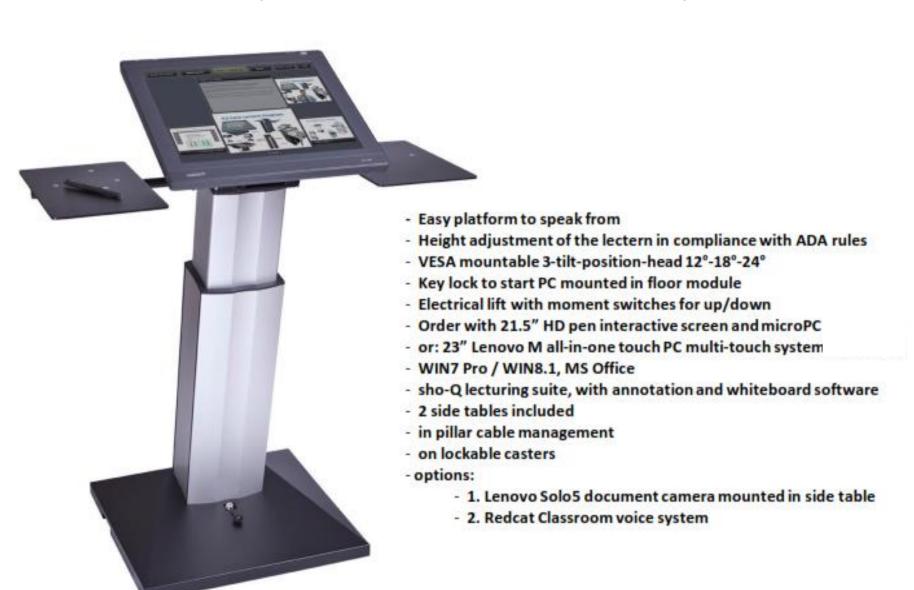

SMP12PN - Powerlift Lectern for Any Size Room (21.5" Pen-Interactive or 23" All-In-One Multi Touch PC)

SMP-HJ-S1 - Economical Steel Cabinet

- -Comfortable desk with rack and tower PC storage
- -Locked drawers and access doors and covers
- -Large drawer for document camera
- -Tilt-able 19" touch monitor rotating upside down
- -Upright PC with user access panel, WIN 7
- -Sides collapse for compact shipping, easy to assembly
- VGA Switcher internal PC, laptop, document camera
- -Dimensions: 111 x 66 x 94 cm
- -Tough weatherproof ABS and steel materials
- -Rounded edges, safe
- -Very economical system
- -Custom options:
  - 1 substitute control panel with touch panel and cable cubby
  - 2 add Hovercam Solo5 document camera
  - 3 add Redcat classroom voice technology