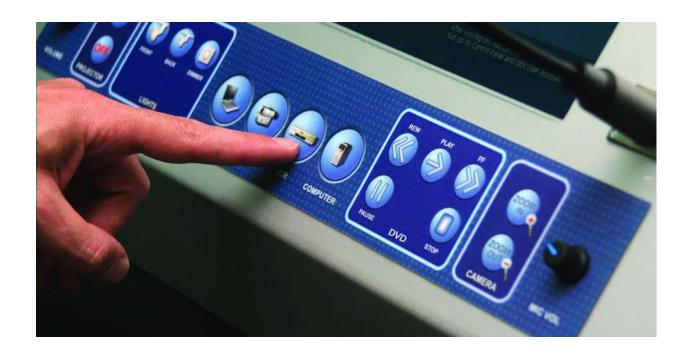

 SMP is a simple, easy and useful solution having a single control panel onboard, and another software-enabled, where every device can be controlled with ease

The devices to be controlled include the PC, DVD, Room Light System, Document Camera, LCD Projector, Data Capturing Solution (good for e-learning), Multimedia (Interactive) Board and Public Address System.