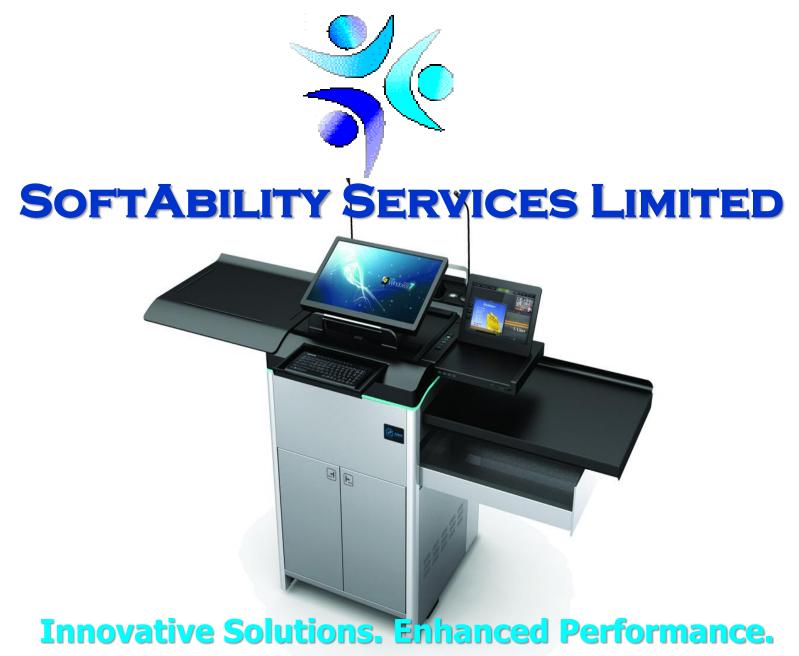

# SoftAbility Multimedia Podium (SMP) The Components

- User friendly, easy to use control panel
- High-end computer (which can be used to connect to any network or the internet)
- Interface to laptop
- Built-in DVD
- DVD player for playback and presentations
- Document Camera for presenting real-time hard copies
- Protected touch/pen screen
- Hall public address system
   Microphone, PA Amplifier and Speakers
- Safe and secure automatic operation
- Card key for access into the entire system
- Connectivity points to projector and other display devices

 SMP is a simple, easy and useful solution having a single control panel onboard, and another software-enabled, where every device can be controlled with ease

The devices to be controlled include the PC, DVD, Room Light System, Document Camera, LCD Projector, Data Capturing Solution (good for e-learning), Multimedia (Interactive) Board and Public Address System.

 SMP consist of a document camera – visualizer – for real time presentation of documents, files, objects.

Some uses of the **SoftAbility Multimedia Podium** (SMP)