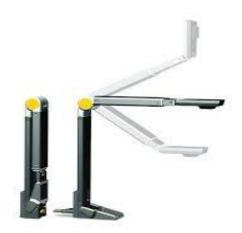

#### NEO3 - HoverCam Document Camera

- It combines Versatility and Portability Shoot any Letter sized paper while maintaining a nimble footprint.
- It combines a powerful Zoom and Usability Bring the finest details into 40x crystal clarity with the touch of your mouse wheel.
- It combines Clarity and Speed See the finest details without blurriness and without delay.
- It is twice the camera Dual camera configuration lets you shoot Picture-In-Picture.
- It is twice the output VGA and USB video outputs equally in full motion HD.