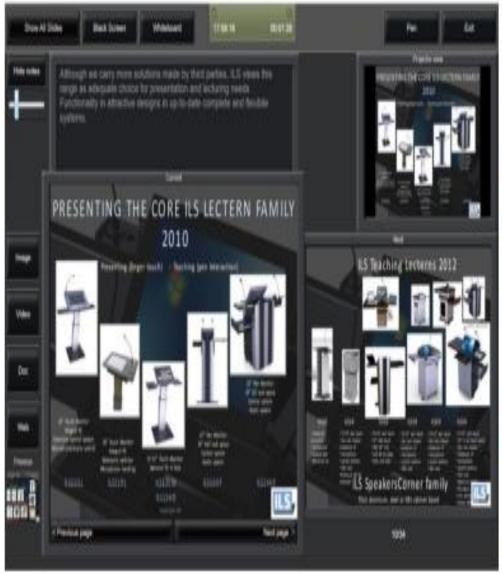

SHO-Q

One touch start from 1st slide of 12 presentations
One touch slide selection from all slides
Annotate on slides, documents, web pages, video stills
See main slide and next slide and previous slide
Control animations, read slide notes
See actual live output, see timer
Jump to wide board to insert drawn explanations
Jump to documents, to images, to videos, to web ages
From within a Powerpoint presentation and jump back

The single complete package for enticing lectures and for seamless presentations events.

Sho-Q requires MS Office and Framework installed.