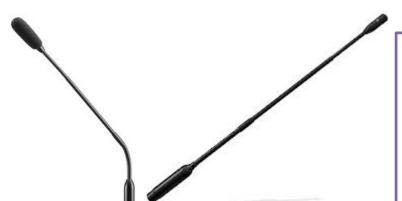

#### Gooseneck Microphone

- Microflex® Standard Gooseneck microphones bring a whole new meaning to the word flexible with their fully adjustable gooseneck.
- Designed for easy replacement and available in cardioid, supercardioid and omnidirectional polar patterns, the interchangeable cartridges offer wide frequency response and accurate sound reproduction for a wide variety of applications, such as houses of worship, courtrooms and conference centers.
- Plus, the condenser cartridges fit every model in the Microflex product line for enhanced convenience and consistent sound.