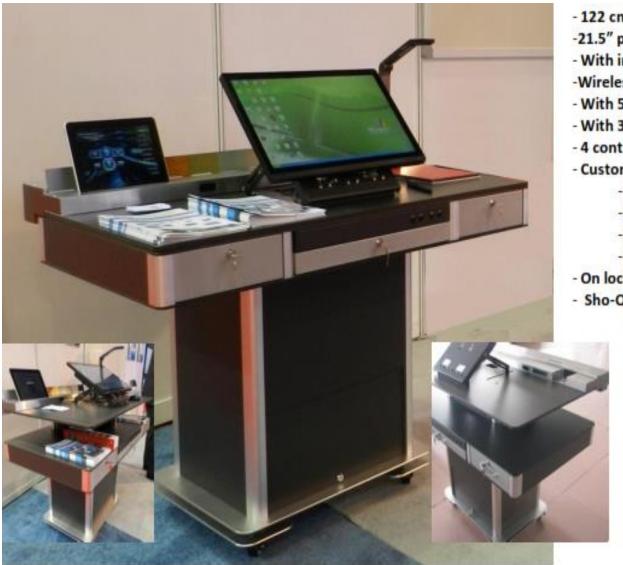

SMP14RLF – fully equipped ePodium for Flexible Use in Large Classrooms, Laboratories, Halls

- 122 cm wide top surface can lift up or down
- -21.5" pen interactive monitor
- With internal cabinet space with mini tower PC
- -Wireless mic and audio amplifier package
- With 5 rack unit space in bottom
- With 3 drawers
- 4 control buttons
- Customizable top dashboard, default with
  - -Cable outlet, USB hub, Hovercam Solo5
  - -Slot to rest an iPad or tablet
  - -Slot to rest a smart phone
  - -Cub/water bottle holder
- On lockable casters
- Sho-Q, WIN7 or WIN 8.1, MS Office