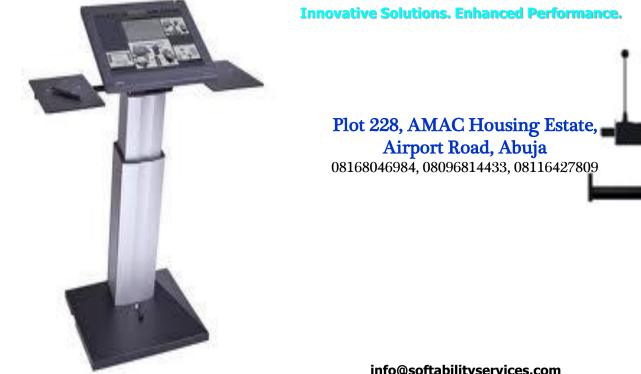

#### Interactive Pen/Touch Screen

- The screen touch offers a seamless, on-screen creative experience.
- It combines multi-finger touch capabilities with cordless, battery-free pen technology. This provides a new level of interactivity, flexibility, and productivity when working directly on the screen, allowing you to switch between the pressure sensitive pen and using multi-touch gestures to zoom, pan, rotate and navigate your work.
- The screen delivers a high-quality visual experience and features over 16.7 million colors. The ergonomic stand allows you to adjust to your preferred working position, rotating from landscape to portrait, or easily reclines to your preferred working position so you can create in complete comfort.