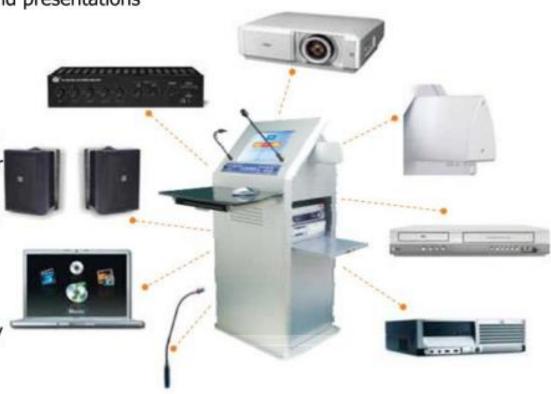

# SoftAbility Multimedia Podium (SMP) The Components

- User friendly, easy to use control panel
- High-end computer (which can be used to connect to any network or the internet)
- Interface to laptop
- Built-in DVD
- DVD player for playback and presentations
- Document Camera for presenting real-time hard copies
- Protected touch/pen screen
- Hall public address system
   Microphone, PA Amplifier and Speakers
- Safe and secure automatic operation
- Card key for access into the entire system
- Connectivity points to projector and other display devices

 SMP is a simple, easy and useful solution having a single control panel onboard, and another software-enabled, where every device can be controlled with ease

The devices to be controlled include the PC, DVD, Room Light System, Document Camera, LCD Projector, Data Capturing Solution (good for e-learning), Multimedia (Interactive) Board and Public Address System.

 SMP consist of a document camera – visualizer – for real time presentation of documents, files, objects.

Some uses of the **SoftAbility Multimedia Podium** (SMP)